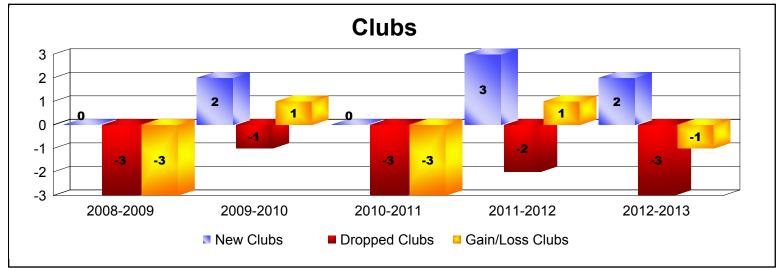

District 2 S1 As of June 2013 Cumulative

| Year      | New<br>Clubs | Dropped<br>Clubs | Gain/<br>Loss<br>Clubs | New<br>Members | Charter<br>Members | Reinstate<br>Members | Transfer<br>Members | Total<br>Member<br>Added | Total<br>Members<br>Dropped | Gain/<br>Loss<br>Members |
|-----------|--------------|------------------|------------------------|----------------|--------------------|----------------------|---------------------|--------------------------|-----------------------------|--------------------------|
| 2008-2009 | 0            | -3               | -3                     | 170            | 4                  | 14                   | 14                  | 202                      | -349                        | -147                     |
| 2009-2010 | 2            | -1               | 1                      | 172            | 49                 | 24                   | 3                   | 248                      | -302                        | -54                      |
| 2010-2011 | 0            | -3               | -3                     | 182            | 0                  | 29                   | 10                  | 221                      | -304                        | -83                      |
| 2011-2012 | 3            | -2               | 1                      | 197            | 74                 | 28                   | 9                   | 308                      | -302                        | 6                        |
| 2012-2013 | 2            | -3               | -1                     | 150            | 51                 | 12                   | 14                  | 227                      | -325                        | -98                      |
| Average   | 1            | -2               | -1                     | 174            | 36                 | 21                   | 10                  | 241                      | -316                        | -75                      |