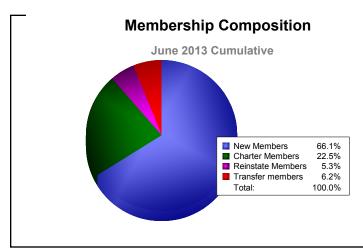

District 2 S1 As of June 2013 Cumulative

| Year      | New<br>Clubs | Dropped<br>Clubs | Gain/<br>Loss<br>Clubs | New<br>Members | Charter<br>Members | Reinstate<br>Members | Transfer<br>Members | Total<br>Member<br>Added | Total<br>Members<br>Dropped | Gain/<br>Loss<br>Members |
|-----------|--------------|------------------|------------------------|----------------|--------------------|----------------------|---------------------|--------------------------|-----------------------------|--------------------------|
| 2008-2009 | 0            | -3               | -3                     | 170            | 4                  | 14                   | 14                  | 202                      | -349                        | -147                     |
| 2009-2010 | 2            | -1               | 1                      | 172            | 49                 | 24                   | 3                   | 248                      | -302                        | -54                      |
| 2010-2011 | 0            | -3               | -3                     | 182            | 0                  | 29                   | 10                  | 221                      | -304                        | -83                      |
| 2011-2012 | 3            | -2               | 1                      | 197            | 74                 | 28                   | 9                   | 308                      | -302                        | 6                        |
| 2012-2013 | 2            | -3               | -1                     | 150            | 51                 | 12                   | 14                  | 227                      | -325                        | -98                      |
| Average   | 1            | -2               | -1                     | 174            | 36                 | 21                   | 10                  | 241                      | -316                        | -75                      |