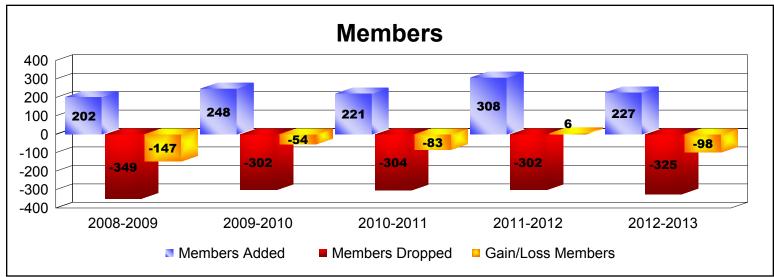

District 2 S1 As of June 2013 Cumulative

| Year      | New<br>Clubs | Dropped<br>Clubs | Gain/<br>Loss<br>Clubs | New<br>Members | Charter<br>Members | Reinstate<br>Members | Transfer<br>Members | Total<br>Member<br>Added | Total<br>Members<br>Dropped | Gain/<br>Loss<br>Members |
|-----------|--------------|------------------|------------------------|----------------|--------------------|----------------------|---------------------|--------------------------|-----------------------------|--------------------------|
| 2008-2009 | 0            | -3               | -3                     | 170            | 4                  | 14                   | 14                  | 202                      | -349                        | -147                     |
| 2009-2010 | 2            | -1               | 1                      | 172            | 49                 | 24                   | 3                   | 248                      | -302                        | -54                      |
| 2010-2011 | 0            | -3               | -3                     | 182            | 0                  | 29                   | 10                  | 221                      | -304                        | -83                      |
| 2011-2012 | 3            | -2               | 1                      | 197            | 74                 | 28                   | 9                   | 308                      | -302                        | 6                        |
| 2012-2013 | 2            | -3               | -1                     | 150            | 51                 | 12                   | 14                  | 227                      | -325                        | -98                      |
| Average   | 1            | -2               | -1                     | 174            | 36                 | 21                   | 10                  | 241                      | -316                        | -75                      |